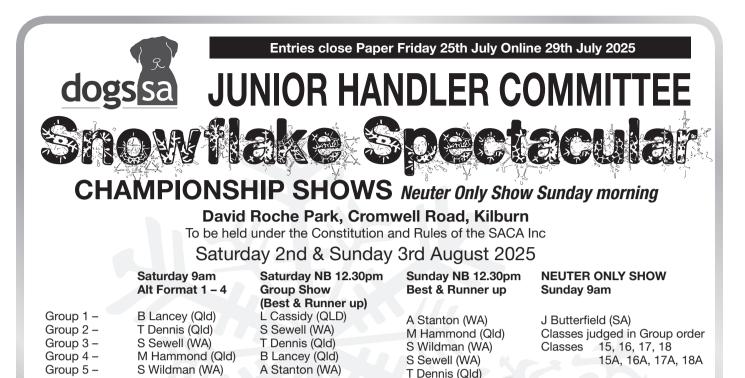

Cash and Sash for all Group and Show awards

The Club reserves the right to appoint a Reserve Judge if necessary

L Cassidy (QLD)

M Hammond (Qld)

B Lancey (Qld)

Show Manager: Richard Chapman-Stevens

A Stanton (WA)

L Cassidy (QLD)

S Sewell (WA)

SACA Representative: Sadie Podger

Entry Fees: \$16.00 - Baby Puppies and Sweepstakes \$8.00

Catalogue: \$8.00 (covers all shows for the weekend) Catalogue will be online at 8.00am. Paper catalogues to be pre-ordered. Classes: 1, 2, 3, 4, 5, 10, 11, 18 / 1A, 2A, 3A, 4A, 5A, 10A, 11A, 18A No Minor Puppy Class Saturday AM

## Sweepstakes:

Group 6 -

Group 7 -

**General Specials** 

Saturday Ring 8- 12pm - Judge S Sewell (WA)

Veteran over 7 years (Neuters are eligible for the Veteran Sweepstakes)

S Wildman (WA)

M Hammond (Qld)

- Veteran 10+ years
- Sunday Ring 8 12pm Judge J Butterfield
- Newcomer Sweepstakes Open to exhibitors that have been Members of Dogs SA for less than 2 years
- Owner, Breeder Handler Sweepstakes
- Junior Handlers: will be held during the Lunch Break