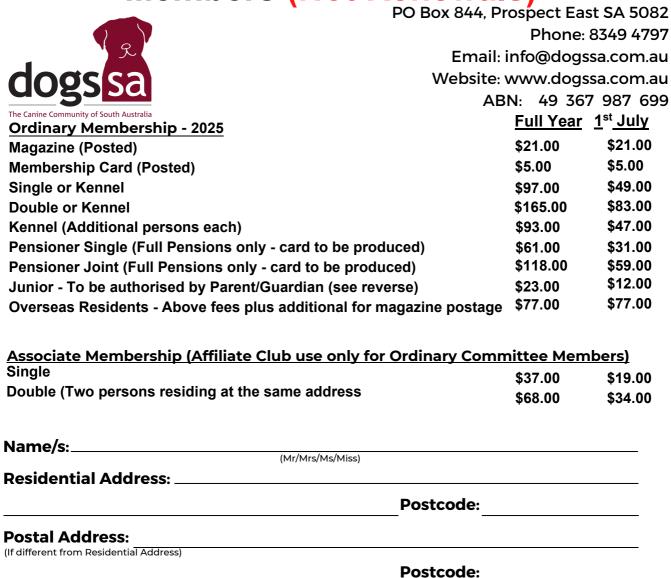

### **Membership Notes**

- 1. All memberships are due 31st December in each year.
- 2. Pro Rata discount fee structure applies to New Members only (Not renewals of existing Memberships): At 1st April 75% of full year subscription, 1st July 50% of full year subscription, 1st October 25% of full year subscription.
- 3. Any person joining the Association after 1st November in any year shall have and hold the rights, benefits and privileges of membership until and including 31st December of the following year.

#### Ordinary Membership

Members must be financial to register, transfer or lease dogs, enter and exhibit at any exhibition. Ordinary Members are entitled to conduct business with the Association on all matters pertaining to the breeding/exhibiting of dogs. All Affiliate Club Executive Office Bearers must be Ordinary Members of the Association to hold office.

#### Kennel Membership

One or more people involved in having a registered kennel name, and who have a current membership having paid the fee that equates to a single membership for one person, a double membership for two people and half a double membership for each subsequent individual beyond two.

#### Associate Membership (Affiliate Club Committee use only)

All Ordinary Committee Members of Affiliated Clubs must be either financial Ordinary or Associate members of the S.A. Canine Association Inc to hold office. Executive Committee members must hold a full financial membership.